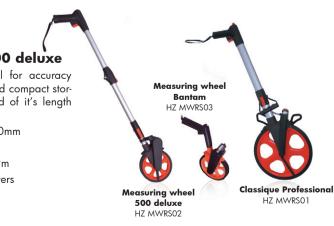

## MEASURING WHEELS

### **Classique Professional**

- Measures up to 10km by 10cm units
- Metric or Imperial
- Pistol Grip Zero Reset
- Trigger Brake •
- Kick Down Side Stand .
- Sealed Roller Bearings •
- Wrist Strap
- In Line Weight Distribution for Balance
- Folds in Half
- **Optional Carry Case** .
- Full One Year Guarantee

#### Measuring wheel 500 deluxe

500mm Circumference wheel for accuracy as well as for convenience and compact storage. Folds easily to one third of it's length and snaps back to full length.

- Wheel Circumference :500mm
- Wheel Diameter : 160mm
- Maximum Distance :999.9m
- Reading : Meters, Decimeters
- Weight 1.1kg