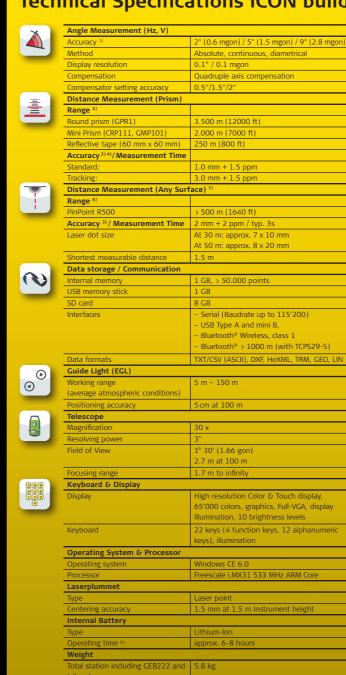

## **Technical Specifications iCON builder 60**

| Functionality of iCON builder 60 | iCON app "As-Built", iCON app "Layout                                  |
|----------------------------------|------------------------------------------------------------------------|
| Start Kit                        | Points", Set up with Control Line, Set up                              |
|                                  | Anywhere, Height Transfer, Field                                       |
|                                  | Calibration, Settings                                                  |
| Extra functionality              | iCON build, iCON build plus, iCON app                                  |
|                                  | "Sketch", iCON app "Volumes", iCON app                                 |
|                                  | "Stakeout", iCON app "Layout Lines"                                    |
|                                  | iCON app "Cut & Fill", iCON app "Roading", iCON app "Slopes", iCON app |
|                                  | "Checks", 500m Reflectorless Option                                    |
| Delivery Contents                | chedo, soum nenecioness option                                         |
| Delivery contents                | iCON builder 60, Tribrach, TrueZero min                                |
|                                  | prism, Mini reflector pole set, Charger,                               |
|                                  | 2x Li-Ion Batteries, Industrial grade 1GB                              |
|                                  | USB stick, USB to mini-USB cable,                                      |
|                                  | iCONstruct Start Kit Software,                                         |
|                                  | Documentation, Carry Case                                              |
|                                  | Lita                                                                   |