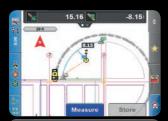

#### Software

Graphical map view for quick navigation and point/ line selection

Dynamic map updates with telescope & pole positions plus bulls-eye view for fast in/out & left/right guidance

Benefit from larger screen

Check distances, area or

plaster stones, etc.

PinPoint R500 laser for