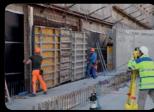

#### Leica iCON builder 60

One instrument for many tasks

Layout lines for footings or chalk line for formwork on foundation

by connecting rugged tablet via internal Bluetooth up to 50 m / 160 ft

Layout points on blinding layer such as pipe insert or cut-outs before pouring

Industry leading coloured touch screen for best visibility