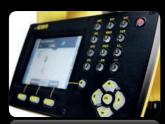

#### Hardware

Button illumination for continued work in low light conditions

by connecting rugged tablet via internal Bluetooth up to 50 m / 160 ft

Layout points on blinding layer such as pipe insert or cut-outs before pouring

Industry leading coloured touch screen for best visibility