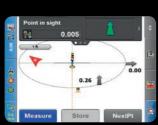

#### Software

Graphical map view for quick navigation and point/ line selection

Dynamic map updates with telescope & pole positions plus bulls-eye view for fast in/out & left/right guidance

Benefit from larger screen

Check distances, area or

plaster stones, etc.

PinPoint R500 laser for

precision

highest measurement

Simply import your ASCII or

from the map

All status information shown at a glance

DXF data and straight work

block volume of concrete,

Leica iCON CC65/66