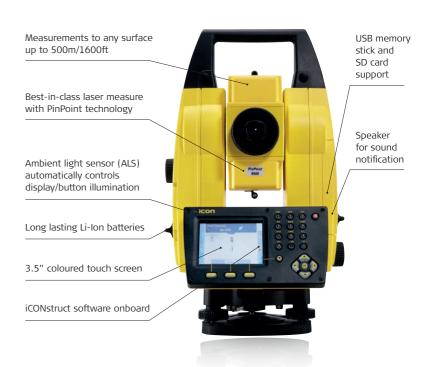

#### Hardware

Button illumination for continued work in low light conditions

#### Software

Graphical map view for quick navigation and point/ line selection

by connecting rugged tablet via internal Bluetooth up to 50 m / 160 ft

Layout points on blinding layer such as pipe insert or cut-outs before pouring

Industry leading coloured touch screen for best visibility

Dynamic map updates with telescope & pole positions plus bulls-eye view for fast in/out & left/right guidance

Benefit from larger screen

Check distances, area or

plaster stones, etc.

PinPoint R500 laser for

precision

highest measurement

Simply import your ASCII or

from the map

All status information shown at a glance

DXF data and straight work

block volume of concrete,

Leica iCON CC65/66