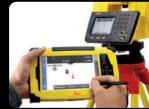

#### Software

Graphical map view for quick navigation and point/ line selection

Dynamic map updates with telescope & pole positions plus bulls-eye view for fast in/out & left/right guidance

Benefit from larger screen

Check distances, area or

plaster stones, etc.

PinPoint R500 laser for