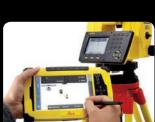

## With Leica iCON builder 60, construction layout was never more professional.

The intuitive user interface paired with the highest quality manual total station perfects any job.

- Industry leading layout software
- Best-in-class measurement technology
- High return on investment

#### Leica iCON builder 60

One instrument for many tasks

Layout lines for footings or chalk line for formwork on foundation