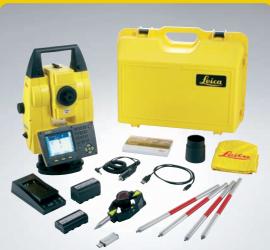

## **Technical Specifications iCON builder 60**

| Functionality of iCON builder 60 | iCON app "As-Built", iCON app "Layout                                  |
|----------------------------------|------------------------------------------------------------------------|
| Start Kit                        | Points", Set up with Control Line, Set up                              |
|                                  | Anywhere, Height Transfer, Field                                       |
|                                  | Calibration, Settings                                                  |
| Extra functionality              | iCON build, iCON build plus, iCON app                                  |
|                                  | "Sketch", iCON app "Volumes", iCON app                                 |
|                                  | "Stakeout", iCON app "Layout Lines"                                    |
|                                  | iCON app "Cut & Fill", iCON app "Roading", iCON app "Slopes", iCON app |
|                                  | "Checks", 500m Reflectorless Option                                    |
| Delivery Contents                | chedo, soum nenecioness option                                         |
| Delivery contents                | iCON builder 60, Tribrach, TrueZero min                                |
|                                  | prism, Mini reflector pole set, Charger,                               |
|                                  | 2x Li-Ion Batteries, Industrial grade 1GB                              |
|                                  | USB stick, USB to mini-USB cable,                                      |
|                                  | iCONstruct Start Kit Software,                                         |
|                                  | Documentation, Carry Case                                              |
|                                  | Lita                                                                   |