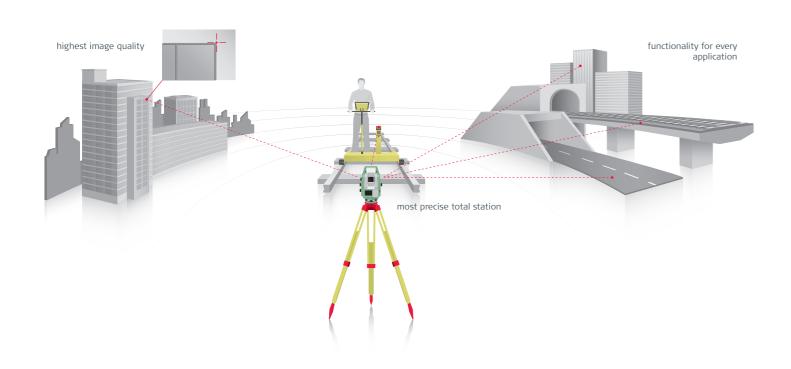

# TS50 Total Station – True precision, true perfection

The latest generation of surveying technology concentrates on a central factor: precision. In order to address every challenge and make fast decisions, you need the ultimate in precision and perfection that today's technologies can offer. And that is precisely what you get with the Leica Nova TS50.

The Leica Nova TS50 redefines the meaning of precision with its optimum combination of angle and distance measuring. At the same time, it offers extraordinary acceleration and speed for highest efficiency, integrated overview and telescope cameras and the latest intuitive SmartWorx on-board software. True perfection: discover the Leica Nova TS50.

### IMAGE ASSISTANCE FOR EVERY SITUATION

The Leica Nova TS50 features an overview camera and a telescope camera with 30x magnification and autofocus. State-of-theart image processing technology delivers live fluid video streaming of highest image quality. The imaging capabilities of the Leica Nova TS50 open up new possibilities for operating this perfect total station in an almost infinite range of applications.

## PROVEN TECHNOLOGY FOR UNMATCHED VERSATILITY

The Leica Nova TS50 provides proven total station functionality with superior sensor integration for highest precision, performance and full automation of measurement procedures. Together with the benefits of GNSS connectivity, the Leica Nova TS50 offers complete versatility by delivering reliable results wherever and whenever you need them.