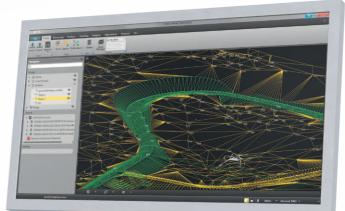

## A workflow with infinite capabilities

Leica Infinity software is the perfect office partner to the Leica Nova TS50. Measurement data and digital imagery collected from the Leica Nova TS50 are seamlessly combined in Leica Infinity.

Intuitive 3D-graphic representations of acquired data enable fast and easy decision-making processes. As all data collected in the field is available in Leica Infinity, field results can be verified, data re-computed, customisable reports can be created and all data can be exported to CAD. The possibilities are infinite.