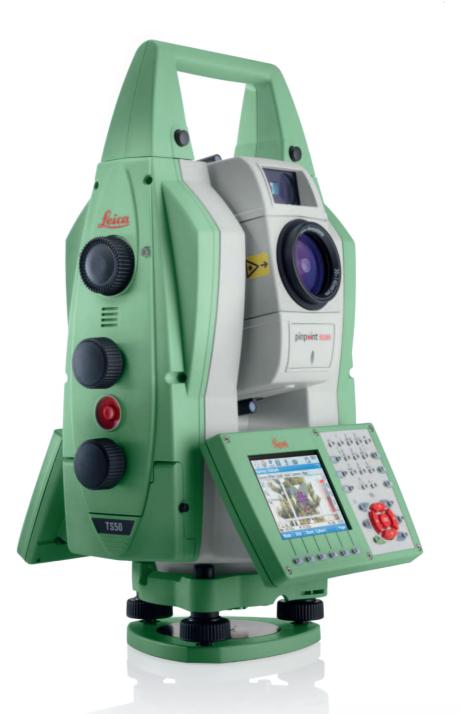

### IMAGE ASSISTANCE FOR EVERY SITUATION

The Leica Nova TS50 features an overview camera and a telescope camera with 30x magnification and autofocus. State-of-theart image processing technology delivers live fluid video streaming of highest image quality. The imaging capabilities of the Leica Nova TS50 open up new possibilities for operating this perfect total station in an almost infinite range of applications.

#### WIDE ANGLE OVERVIEW CAMERA

- Target acquisition with 20 Hz live video stream
- Simple and comprehensive image-assisted documentation
- Automatic capture of panoramic images

#### HIGH RESOLUTION TELESCOPE CAMERA

- 30x magnification for high resolution images and precision target acquisition
- Automatic focussing