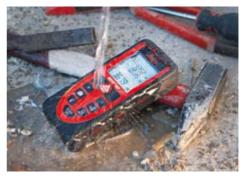

## Robust

The sensitive measuring elements are protected by solid rubber parts. The Leica DISTO™ DXT is therefore particularly resistant.

### IP 65

The housing and keypad are specially sealed against water and dust. Cleaning under running water is also no problem.

| Your advantages at a glance                          |                                                                                                |
|------------------------------------------------------|------------------------------------------------------------------------------------------------|
| Measuring range 0.05 to 70m<br>Typ. accuracy ± 1.5mm | Precise, quick and reliable measurements                                                       |
| Sealed keypad                                        | For measurements in extremely dusty environments.<br>Easy to clean under running water.        |
| Solid rubber housing                                 | Withstands drop tests from 2 m height                                                          |
| Hard-wearing,<br>illuminated display                 | Measured values can be read, even in the dark                                                  |
| Flip-out end-piece with automatic detection          | Reliable, trouble free and error free measurement from edges or out of corners                 |
| Minimum and maximum<br>measurement function          | Horizontal and diagonal measurements, e.g. in corners.                                         |
| Room dimensions                                      | Values such as total wall length, wall and ceiling area are available at the touch of a button |
| Continuous measurement                               | Simple and quick staking out                                                                   |
| IP 65                                                | Dust tight and protected against jets of water                                                 |