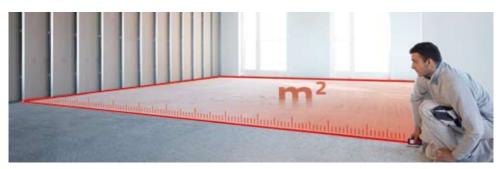

The room height is obtained effortlessly at the press of a key.

Extremely robust with IP 65 protection.

The Leica DISTO™ DXT has a diverse range of functions, e.g. addition, subtraction, area, volume, Pythagoras, continuous measurement, min/max measurement.

| Your advantages at a glance                          |                                                                                                |
|------------------------------------------------------|------------------------------------------------------------------------------------------------|
| Measuring range 0.05 to 70m<br>Typ. accuracy ± 1.5mm | Precise, quick and reliable measurements                                                       |
| Sealed keypad                                        | For measurements in extremely dusty environments.<br>Easy to clean under running water.        |
| Solid rubber housing                                 | Withstands drop tests from 2 m height                                                          |
| Hard-wearing,<br>illuminated display                 | Measured values can be read, even in the dark                                                  |
| Flip-out end-piece with automatic detection          | Reliable, trouble free and error free measurement from edges or out of corners                 |
| Minimum and maximum<br>measurement function          | Horizontal and diagonal measurements, e.g. in corners.                                         |
| Room dimensions                                      | Values such as total wall length, wall and ceiling area are available at the touch of a button |
| Continuous measurement                               | Simple and quick staking out                                                                   |
| IP 65                                                | Dust tight and protected against jets of water                                                 |