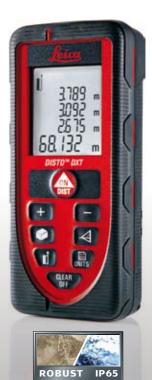

# Leica DISTO<sup>™</sup>

The room height is obtained effortlessly at the press of a key.

Extremely robust with IP 65 protection.

The Leica DISTO™ DXT has a diverse range of functions, e.g. addition, subtraction, area, volume, Pythagoras, continuous measurement, min/max measurement.

| Your advantages at a glance                          |                                                                                                |
|------------------------------------------------------|------------------------------------------------------------------------------------------------|
| Measuring range 0.05 to 70m<br>Typ. accuracy ± 1.5mm | Precise, quick and reliable measurements                                                       |
| Sealed keypad                                        | For measurements in extremely dusty environments.<br>Easy to clean under running water.        |
| Solid rubber housing                                 | Withstands drop tests from 2 m height                                                          |
| Hard-wearing,<br>illuminated display                 | Measured values can be read, even in the dark                                                  |
| Flip-out end-piece with automatic detection          | Reliable, trouble free and error free measurement from edges or out of corners                 |
| Minimum and maximum<br>measurement function          | Horizontal and diagonal measurements, e.g. in corners.                                         |
| Room dimensions                                      | Values such as total wall length, wall and ceiling area are available at the touch of a button |
| Continuous measurement                               | Simple and quick staking out                                                                   |
| IP 65                                                | Dust tight and protected against jets of water                                                 |